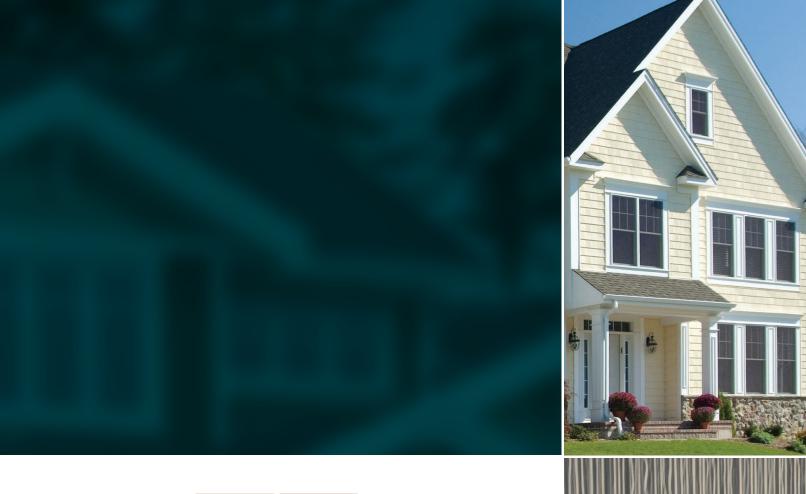

AUTHENTIC CEDARGRAIN SHAKE

CRAFTED FOR CHARM, DESIGNED FOR DURABILITY





# THE LOOK OF WOOD, THE VALUE OF VINYL

### FEATURES AND BENEFITS

#### 9" HAND-SPLIT SHAKE

- .100" panel thickness with a reinforced nailing hem
- Deeply grained with a random texture, rough-cut edges, and varied widths create richness and visual interest
- 6'-2" Extended length

#### 7" TRADITIONAL SHAKE

- .085" panel thickness with a reinforced nailing hem
- Deep cedar woodgrain texture
- 6'-8" Extended length panel

#### **5" DOUBLE-COURSE CAPE COD SHINGLE**

- .075" panel thickness
- Uniform cedar woodgrain texture
- Durable polymer construction for strength and durability
- Variable, self-aligning nail slots for a straight, secure installation and proper adherence to the wall for weather related expansi