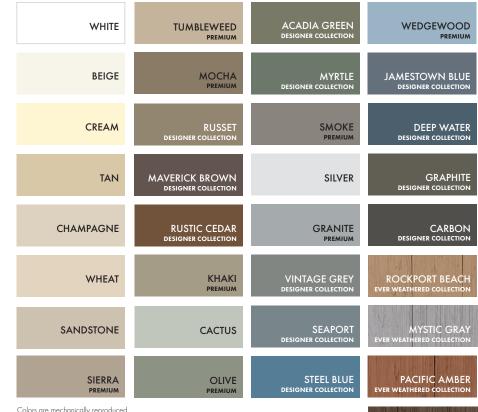

# 33 BEAUTIFUL COLORS

Colors are mechanically reproduced. For color accuracy, please see actual product sample.

A beautiful collection of darker, richer colors with tremendous curb appeal, providing a real value for homeowners seeking a unique darker finish that stands out and stands apart from others in the neighborhood