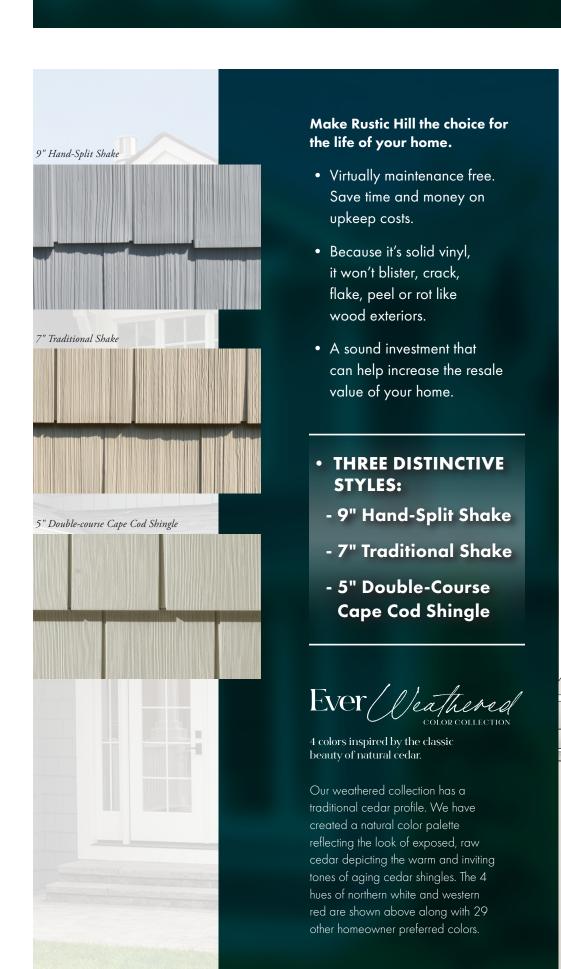

#### 9" HAND-SPLIT SHAKE

- .100" panel thickness with a reinforced nailing hem
- Deeply grained with a random texture, rough-cut edges, and varied widths create richness and visual interest
- 6'-2" Extended length

#### 7" TRADITIONAL SHAKE

- .085" panel thickness with a reinforced nailing hem
- Deep cedar woodgrain texture
- 6'-8" Extended length panel

#### **5" DOUBLE-COURSE CAPE COD SHINGLE**

- .075" panel thickness
- Uniform cedar woodgrain texture
- Durable polymer construction for strength and durability
- Variable, self-aligning nail slots for a straight, secure installation and proper adherence to the wall for weather related expansion and contraction
- Self-concealing side tabs, with no visible overlaps, for a natural looking finish, with a temperature chart to optimize installation in any weather
- Extreme weather protection virtually unaffected by extreme heat or cold and tested to withstand hurricane force winds
- Use in entire home applications or as a finishing touch
- 9/16" Panel projection provides rigidity and casts deep, appealing shadow lines
- Matching and contrasting soffit and accessories
- Limited Lifetime Transferable Warranty\*