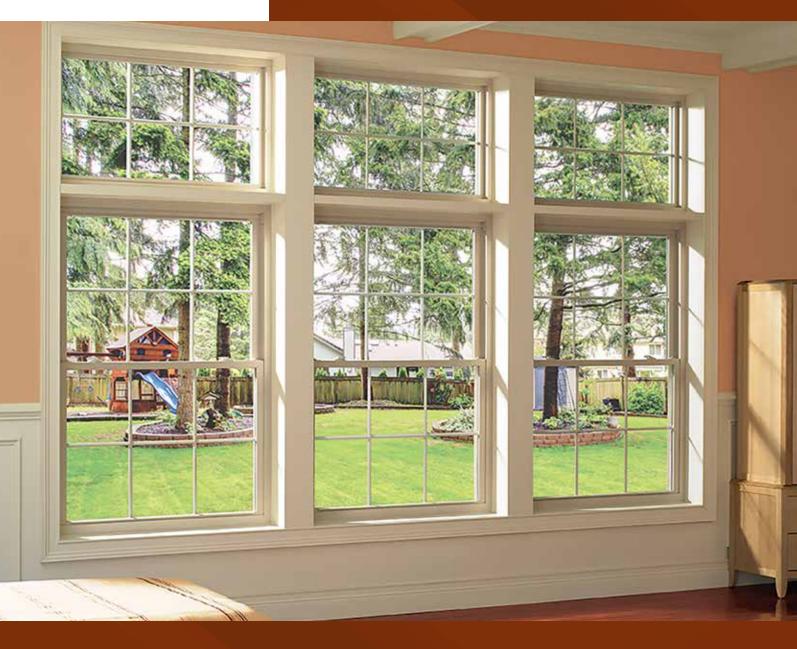

## silver

Narrow frame design offers a wide viewing area, allowing more natural light into the home

Premium vinyl will retain its beauty for years with virtually no maintenance

Color-matched hardware blends seamlessly with the window PerfeXion Silver vinyl replacement windows light up any room with their impeccable quality, advanced technology, classic design, superb construction and maintenancefree operation. What's more, the <sup>3</sup>/<sub>4</sub>" insulating glass provides a thermal barrier, enhancing the beauty and performance of these windows for years to come.