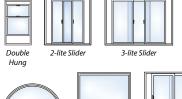

## silver





Narrow frame design offers a wide viewing area, allowing more natural light into the home

Premium vinyl will retain its beauty for years with virtually no maintenance

Color-matched hardware blends seamlessly with the window PerfeXion Silver vinyl replacement windows light up any room with their impeccable quality, advanced technology, classic design, superb construction and maintenancefree operation. What's more, the <sup>3</sup>/<sub>4</sub>" insulating glass provides a thermal barrier, enhancing the beauty and performance of these windows for years to come.

# silver







perfession





Narrow Frame Patio Door

### INTERIOR COLORS

Geometric





### WARRANTY:

#### TRANSFERABLE LIFETIME LIMITED WARRANTY

- Lifetime Vinyl
- Lifetime Hardware
- Lifetime Insulated Glass Unit
- 25 Year Accidental Glass Breakage





AAMA GOLD LABEL CERTIFICATION Highest level of testing for quality and performance

When choosing windows for their energy efficiency, it is important to select a glass package that meets the performance requirements for your climate zone. All of PerfeXion by Norandex innovative glass packages offer exceptional energy efficiency and are designed to accommodate the particular needs of homeowners throughout the United States.