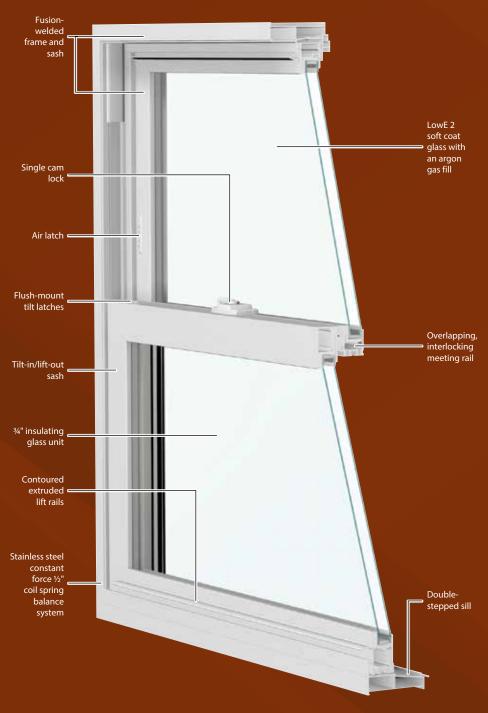

## silver

Narrow frame design offers a wide viewing area, allowing more natural light into the home

Premium vinyl will retain its beauty for years with virtually no maintenance

Color-matched hardware blends seamlessly with the window PerfeXion Silver vinyl replacement windows light up any room with their impeccable quality, advanced technology, classic design, superb construction and maintenancefree operation. What's more, the <sup>3</sup>/<sub>4</sub>" insulating glass provides a thermal barrier, enhancing the beauty and performance of these windows for years to come.