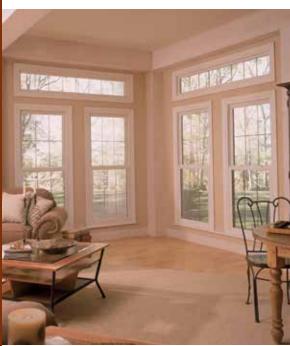

## silver

Narrow frame design offers a wide viewing area, allowing more natural light into the home

Premium vinyl will retain its beauty for years with virtually no maintenance

Color-matched hardware blends seamlessly with the window PerfeXion Silver vinyl replacement windows light up any room with their impeccable quality, advanced technology, classic design, superb construction and maintenancefree operation. What's more, the <sup>3</sup>/<sub>4</sub>" insulating glass provides a thermal barrier, enhancing the beauty and performance of these windows for years to come.

When choosing windows for their energy efficiency, it is important to select a glass package that meets the performance requirements for your climate zone. All of PerfeXion by Norandex innovative glass packages offer exceptional energy efficiency and are designed to accommodate the particular needs of homeowners throughout the United States.