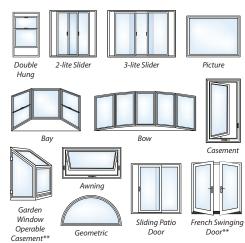

# platinum

FEATURES:

Fusionwelded frame and

\*\*Not available in driftwood vinyl, woodgrain laminates and exterior colors