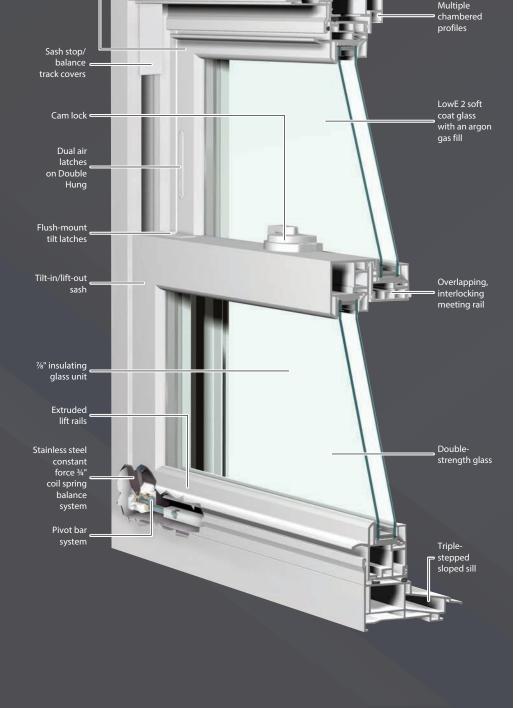

# platinum

FEATURES:

Fusionwelded frame and

\*\*Not available in driftwood vinyl, woodgrain laminates and exterior colors