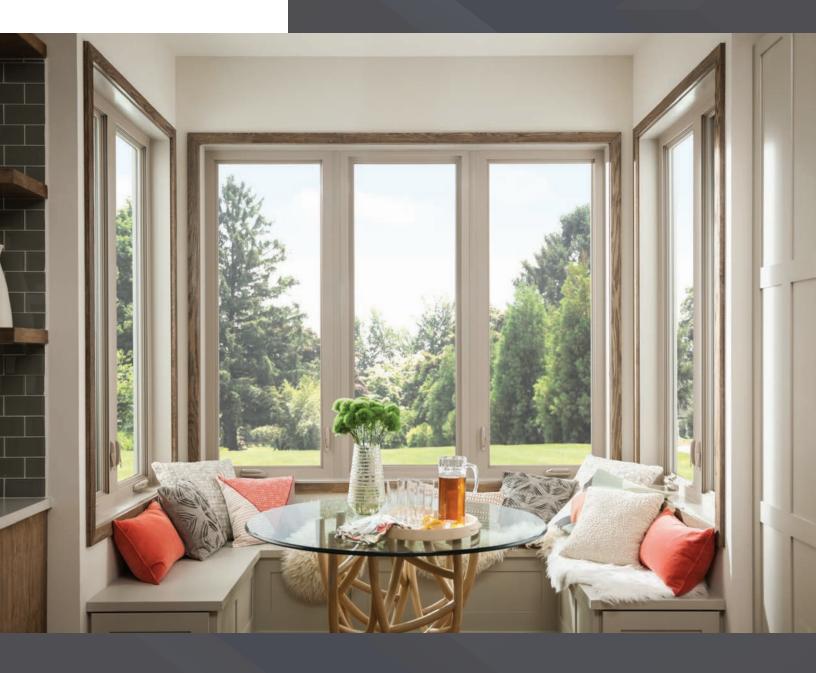

## platinum

Classic frame design with a beveled exterior coordinates with the architecture of your home

Premium vinyl will retain its beauty for years with virtually no maintenance

Color-matched hardware blends seamlessly with the window PerfeXion® Platinum vinyl replacement windows, with their beautiful styling features, give added comfort to any remodeling project. These high-performance windows come in a stylish selection of shapes and sizes to enhance the mood of every room in your home and your lifestyle.