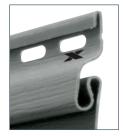

THE "X" APPEARS EVERY 8" ON THE NAILING HEM AS A GUIDE TO HELP DETERMINE LOCATION OF HIDDEN WALL STUDS.

### 29 BEAUTIFUL COLORS

Your professional installation crew takes every possible precaution to make sure your new siding looks and performs its best.

They use the Norandex proprietary
NailRIGHT® Siding Installation System to
help them locate and precisely nail into
the framing studs. This is a very important
detail because misapplied nails can
cause siding to buckle, blow off in windy

conditions, or be hazardous if they strike wiring or plumbing located between the studs.

NailRIGHT helps ensure an accurate and safe installation. It securely connects the siding to the wall for optimum performance. This means the beautiful siding you select will not only stand out, but will stay up, even in extreme weather conditions.