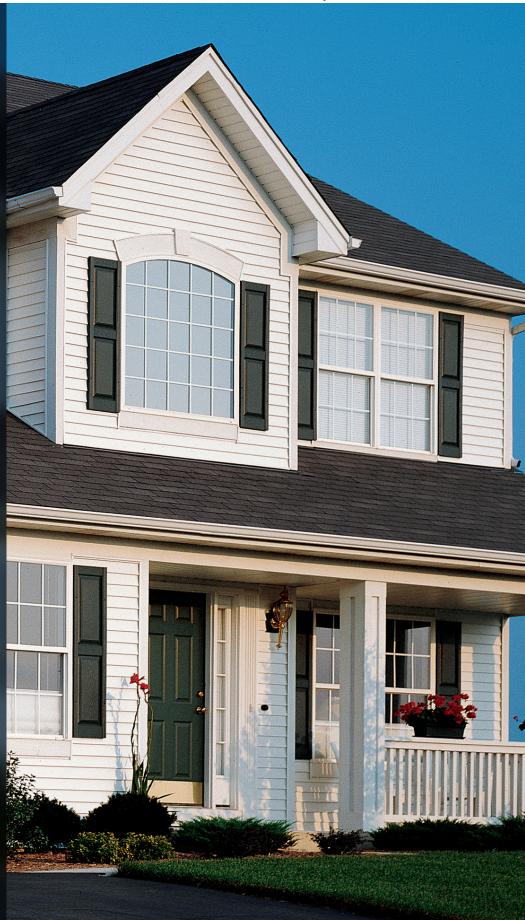

THE BEAUTY OF CEDAR,
THE PERFORMANCE OF VINYL

.044"

### THE LOOK OF WOOD, THE VALUE OF VINYL

#### FEATURES AND BENEFITS

.044" Panel thickness with a natural cedar embossed woodgrain pattern

A 5/8" panel projection provides rigidity and casts deep, appealing shadow lines

A heavy duty extended return leg snaps tightly into the TitanBar® Reinforced Nail Hem which is double the thickness of the siding panel under the nail head, for an installation that's solid, secure and protects against panel blow off in adverse weather conditions