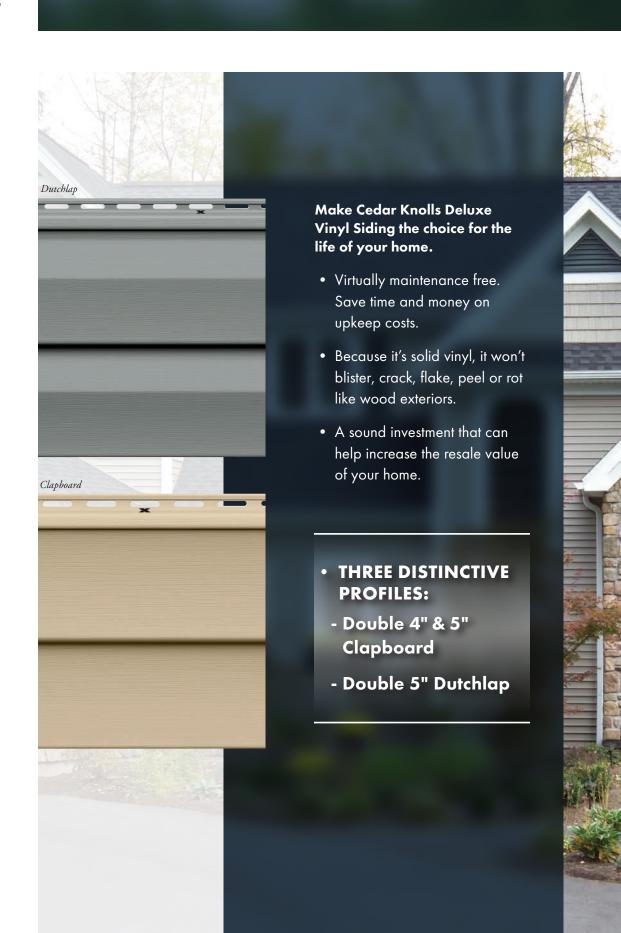

### THE LOOK OF WOOD, THE VALUE OF VINYL

#### FEATURES AND BENEFITS

.044" Panel thickness with a natural cedar embossed woodgrain pattern

A 5/8" panel projection provides rigidity and casts deep, appealing shadow lines

A heavy duty extended return leg snaps tightly into the TitanBar® Reinforced Nail Hem which is double the thickness of the siding panel under the nail head, for an installation that's solid, secure and protects against panel blow off in adverse weather conditions