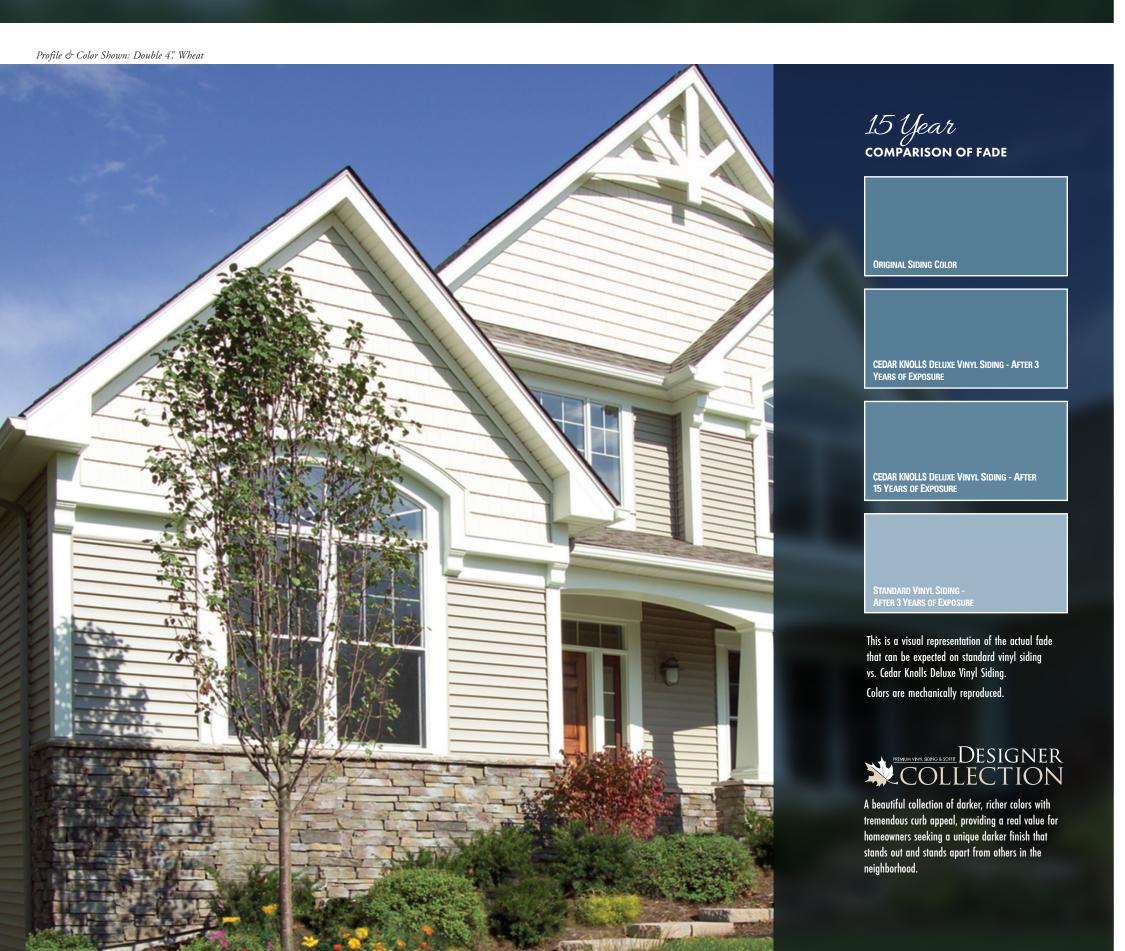

### 29 BEAUTIFUL COLORS

Your professional installation crew takes every possible precaution to make sure your new siding looks and performs its best.

They use the Norandex proprietary
NailRIGHT® Siding Installation System to
help them locate and precisely nail into
the framing studs. This is a very important
detail because misapplied nails can
cause siding to buckle, blow off in windy

conditions, or be hazardous if they strike wiring or plumbing located between the studs.

NailRIGHT helps ensure an accurate and safe installation. It securely connects the siding to the wall for optimum performance. This means the beautiful siding you select will not only stand out, but will stay up, even in extreme weather conditions.