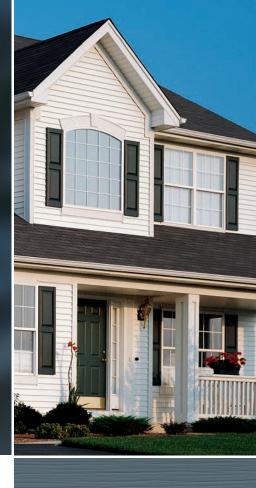

Matching and contrasting soffit, accessories, shakes and shingles available to give your home a one-of-a-kind

## COLOR AVAILABILITY

### 29 BEAUTIFUL COLORS

Your professional installation crew takes every possible precaution to make sure your new siding looks and performs its best.

They use the Norandex proprietary
NailRIGHT® Siding Installation System to
help them locate and precisely nail into
the framing studs. This is a very important
detail because misapplied nails can
cause siding to buckle, blow off in windy