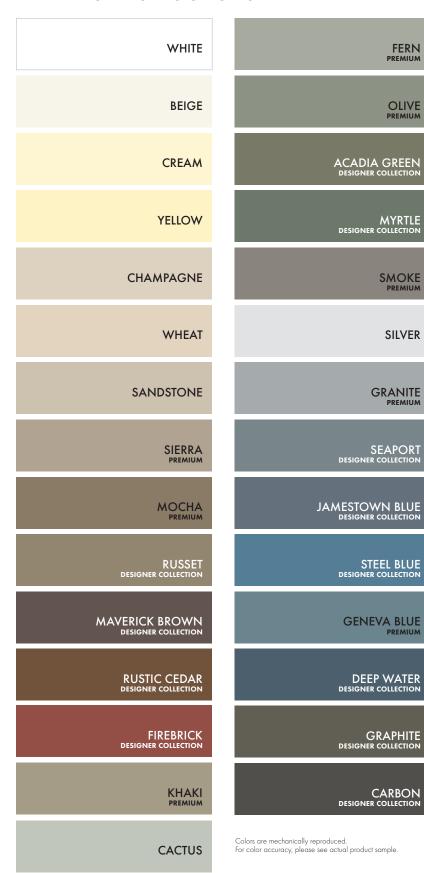

## COLOR AVAILABILITY

### 29 BEAUTIFUL COLORS

Your professional installation crew takes every possible precaution to make sure your new siding looks and performs its best.

They use the Norandex proprietary
NailRIGHT® Siding Installation System to
help them locate and precisely nail into
the framing studs. This is a very important
detail because misapplied nails can
cause siding to buckle, blow off in windy