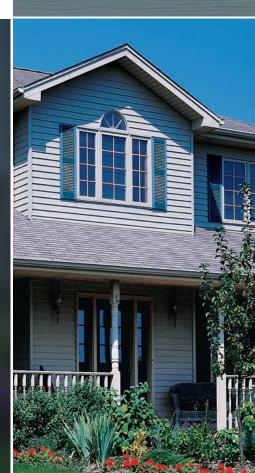

Matching and contrasting soffit, accessories, shakes and shingles available to give your home a one-of-a-kind

## COLOR AVAILABILITY

### 29 BEAUTIFUL COLORS

Your professional installation crew takes every possible precaution to make sure your new siding looks and performs its best.

They use the Norandex proprietary
NailRIGHT® Siding Installation System to
help them locate and precisely nail into
the framing studs. This is a very important
detail because misapplied nails can
cause siding to buckle, blow off in windy